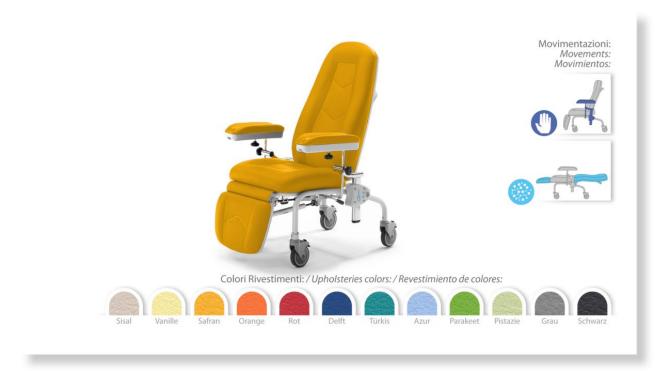

Cod. Art. : MR5160

## Blood donor armchair with synchronized movement

Blood donor armchair with compacts dimensions. It is equipped with four wheels; two of them are in the front side and are fixed, two are on the back side and they are swivelling and with brake. The frame is made of tubular steel varnished with epoxy powders; the seat is padded with different thickness and upholstered with soft fireproof leatherette; the back part of the backrest is made of thermoformed ABS.

The backrest is also equipped with lumbar support and it can be reclined by a lever which move a gas spring; this movement is synchronized with the legrest.

The armrest are padded and upholstered, shaped for a better position of the arms and adjustable in all the positions.

This is possible thanks to a special clamp with different sectors; to allow an easy movement for the patient to seat, it is possible to completely recline the armrest to the back side.

## **Technical Details**

- Dimensions with upright position: cm 80 x 90 x 125 h
- Dimensions with extended position: cm 80 x 170 x 73 h
- Seat width: cm 50
- Seat height from the floor: cm 50
- Armrest height from the floor: cm 73
- Backrest inclination: 100°- 162°
- Wheels: Ø 125 mm

- Maximum load: kg 120 - Weight: kg 35