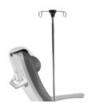

## Accessory:

**MZ5049**-I.V. STAND WITH FIXED HEIGHT FOR RELAX AND BLOOD DONOR ARMCHAIRS WITH FIXED HEIGHT - CLAMP MZ5051

**MZ5051**-CLAMP FOR MZ5049 I.V. STAND (FIXED HEIGHT) - ARMCHAIRS WITH FIXED HEIGHT WITHOUT CENTRALIZED BRAKE