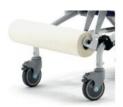

the arms and adjustable in all the positions.

This is possible thanks to a special clamp with different sectors; to allow an easy movement for the patient to seat, it is possible to completely recline the armrest to the back side.

## **Technical Details**

- Dimensions with upright position: cm 80 x 90 x 125 h
- Dimensions with extended position: cm 80 x 170 x 73 h
- Seat width: cm 50
- Seat height from the floor: cm 50
- Armrest height from the floor: cm 73
- Backrest inclination: 100°- 162°
- Wheels: Ø 125 mm

- Maximum load: kg 120 - Weight: kg 35

## Accessory:



**MZ5049**-I.V. STAND WITH FIXED HEIGHT FOR RELAX AND BLOOD DONOR ARMCHAIRS WITH FIXED HEIGHT - CLAMP MZ5051



**MZ5051**-CLAMP FOR MZ5049 I.V. STAND (FIXED HEIGHT) - ARMCHAIRS WITH FIXED HEIGHT WITHOUT CENTRALIZED BRAKE



**MZ5048-**ROLL SUPPORT



**MZ5059-HEADREST**